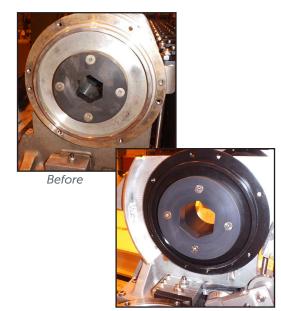

## **Upgrade Description**

Upgrade of existing slitting hex drive shaft to larger diameter for more robust operation. Includes larger hex drive shaft, new head castings, hubs, tool bearings and linear bearings.

## **Upgrade Benefits**

- Increased stability of slit tooling drive system by increasing the outside diameter of the hex drive shaft.
- Allows faster running of one-out and mill run orders.
- Replaces upper slit hex drive shaft, head castings, hubs, tool bearings and linear bearings.