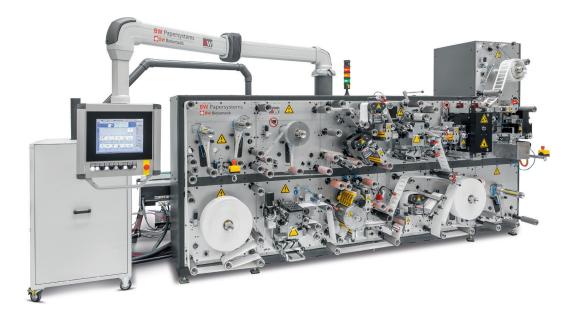

## Modular Compact High-Speed RFID Converting Machine

The SpeedLiner T-165 offers the same functionalities as larger frame T-165 machines while offering a lower and more compact solution.

With best-in-class performance and product quality the SpeedLiner T-165 has quickly become very popular in the RFID industry.

Possibility of upgrading to larger configurations, efficiency, speed and lowest cost of ownership are those more distinguishing trades of the SpeedLiner T-165.

Like all modular BW Bielomatik RFID machines, the SpeedLiner T-165 is user friendly, as it is easy to install, operate and maintain.