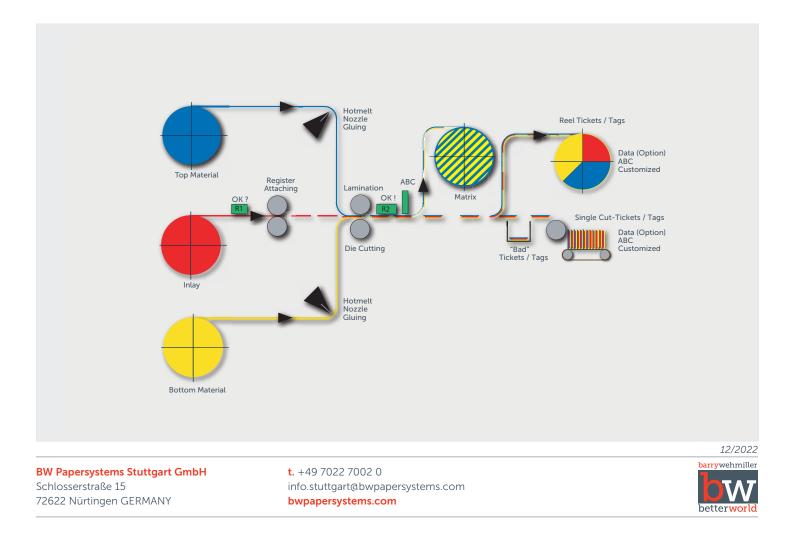

### Modular Compact High-Speed RFID Converting Machine Features

- Low-profile machine frame for highly flexible process configurations upgradeable
- Production: reel-to-reel labels and tags, reel to single ticket, folded products, delam-relam
- Processing of self-adhesive materials and/or hotmelt application
- PUR hotmelt option available for contactless Smartcards, NFC gaming cards

- High speed register placement of dry or wet inlays
- Numerous converting options
- Easy implementation of new processes and customization, with short time to market
- Excellent accessibility, very ergonomic design, shortest possible setup change times
- Modern servo-drive and controls technology