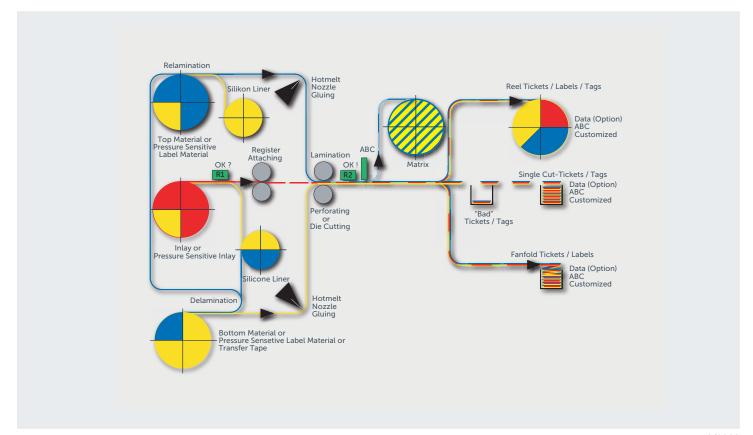

## Modular High-End RFID Converting Machine - Transponder Attaching and Laminating Features

- Largest available machine frame for most flexible process configurations
- Production: reel-to-reel labels and tags, reel to single ticket, folded products, delam-relam
- Processing of self-adhesive materials and/or hotmelt application
- PUR hotmelt option available for contactless Smartcards, NFC gaming cards

- High speed register placement of dry or wet inlays
- Numerous converting options
- Easy implementation of new processes and customization, with short time to market
- Excellent accessibility, user friendly and shortest setup changes in the industry
- Modern servo-drive and controls technology

#### Modular High-End RFID Converting Machine - Transponder Attaching and Laminating

The TAL-165 Is the most flexible solution for multi-layer converting in the RFID industry. With its strict modularity, it allows for nearly unlimited process alternatives.

As our strongest performer the TAL-165 is speed efficient and offers lowest cost of ownership in mass production scenarios, as well as highly complex product designs.

As all modular BW Bielomatik RFID machines, the TAL-165 is easy to operate and maintenance friendly.