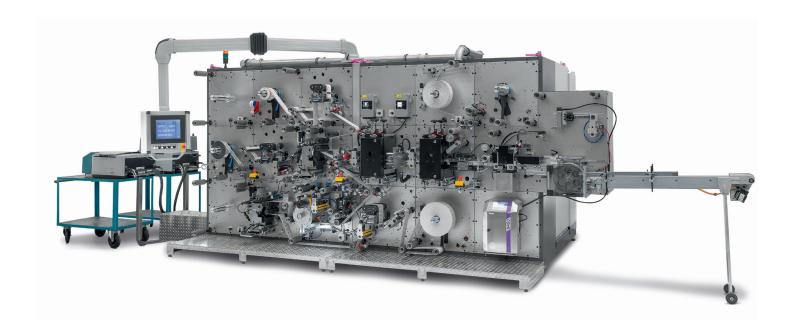

### **TAL - 165**

## Modular High-End RFID Converting Machine - Transponder Attaching and Laminating Features

- Largest available machine frame for most flexible process configurations
- Production: reel-to-reel labels and tags, reel to single ticket, folded products, delam-relam
- Processing of self-adhesive materials and/or hotmelt application
- PUR hotmelt option available for contactless Smartcards, NFC gaming cards

- High speed register placement of dry or wet inlays
- Numerous converting options
- Easy implementation of new processes and customization, with short time to market
- Excellent accessibility, user friendly and shortest setup changes in the industry
- Modern servo-drive and controls technology

#### Modular High-End RFID Converting Machine - Transponder Attaching and Laminating

The TAL-165 Is the most flexible solution for multi-layer converting in the RFID industry. With its strict modularity, it allows for nearly unlimited process alternatives.

As our strongest performer the TAL-165 is speed efficient and offers lowest cost of ownership in mass production scenarios, as well as highly complex product designs.

As all modular BW Bielomatik RFID machines, the TAL-165 is easy to operate and maintenance friendly.

| Technical details                           |      |               |          |
|---------------------------------------------|------|---------------|----------|
|                                             |      | imperial      | metric   |
| Processing width - standard                 |      | 6.5"          | 165 mm   |
| Processing width - under certain conditions |      | 7.7"          | 196 mm   |
| Speed - under certain conditions            | max. | 295 ft/min    | 90 m/min |
| Speed - inlay cutting knive speed           | max. | 1560 cuts/min |          |
| Reel diameter - air shafts, quick change    | max. | 600 mm        |          |
| Amount of functional modules                |      | up to 18      |          |