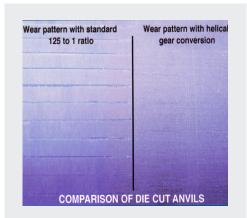

# **Upgrade Description**

The Anvil Life Extender provides an infinite variation of cutting die to anvil blanket contact. This variation increases anvil life and improves die cut quality. Board crush and cutting die maintenance are reduced as a result of lower cutting pressures.

#### **Upgrade Benefits**

- The Anvil Life Extender works in conjunction with the Anvil Oscillator to spread anvil wear evenly over the surface of the blankets.
- Evenly spread anvil wear requires less cutting pressure, resulting in less score cracking and longer anvil life.