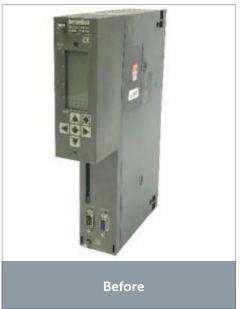

## **Description of Improvement:**

This upgrade is part of the Technical Improvement Program (TIP).

BW Papersystems will replace the obsolete INTERBUS card in the S7-rack by an upgrade package to emulate the INTERBUS system structure with new hardware and enhanced diagnostic funtionallity.