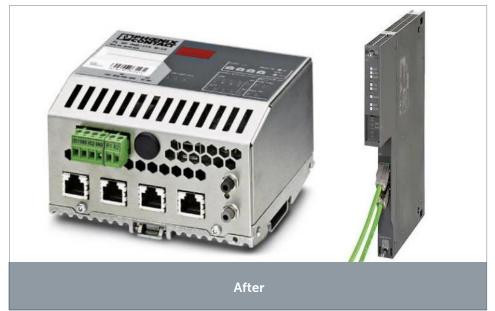

## **Description of Improvement:**

This upgrade is part of the Technical Improvement Program (TIP).

BW Papersystems will replace the obsolete INTERBUS card in the S7-rack by an upgrade package to emulate the INTERBUS system structure with new hardware and enhanced diagnostic funtionallity.