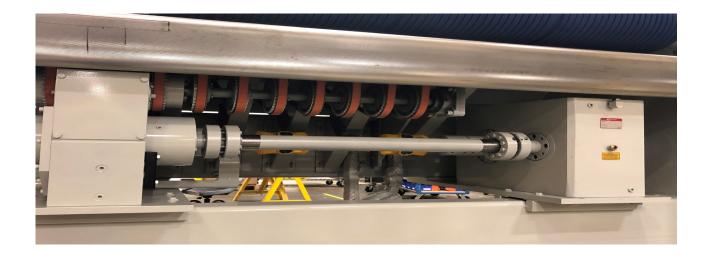

## **Upgrade Descrption**

The Bottom End Rebuild Package comes with new Extended Feed Center Cam Box, and Extended Feed Camco Index Box. Additionally the cross connection shafts and new Keyless Belt Pulleys are also included. The new center box is redesigned with stronger gearing and shaft bearing housing for better support of the index and drive shafts. The upgrade includes HD center box, HD camco box, cross shafts and couplings, keyless timing belt pulleys, camco drive pulley and drive belt on 50 and 66 inch machines or the flexible coupling on 37.5 inch machines.

## **Upgrade Benefits:**

- Redesigned center box with stronger gearing and shaft bearing housing for better support
- Bullet