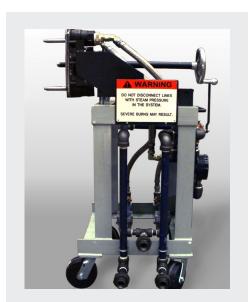

## **Upgrade Description:**

Preheat Station for Idle Set of Corrugating Rolls Includes:

- Hand wheel operated steam coupling plate for safe steam hook up
- Manually operated steam valve to safely supply steam to the rolls and to blow down
  the rolls prior to disconnecting the steam couplings. Press gauge supplied to monitor
  steam pressure in rolls
- Strainers and traps built into the cart for steam return

#### **Upgrade Benefits**

Preheat Station for Idle Set of Corrugating Rolls raises the temperature of the next roll set prior to roll change to reduce the total changeover time. This can increase plant productivity, reduce downtime and improve production flexibility.