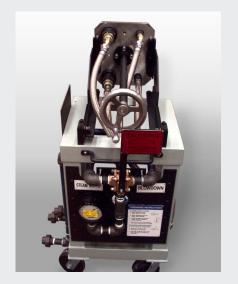

## **Upgrade Description:**

Preheat Station for Idle Set of Corrugating Rolls Includes:

- Hand wheel operated steam coupling plate for safe steam hook up
- Manually operated steam valve to safely supply steam to the rolls and to blow down
  the rolls prior to disconnecting the steam couplings. Press gauge supplied to monitor
  steam pressure in rolls
- Strainers and traps built into the cart for steam return

#### **Upgrade Benefits**

Preheat Station for Idle Set of Corrugating Rolls raises the temperature of the next roll set prior to roll change to reduce the total changeover time. This can increase plant productivity, reduce downtime and improve production flexibility.