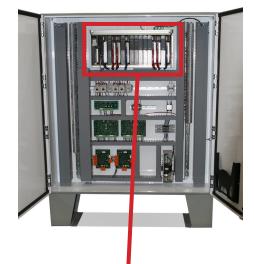

## **Upgrade Description**

Upgrade the existing MarquipWardUnited Knife Front-End/Back-End Computer (KFEC/ BEC) into DECC Controls. Allows removal of existing KFEC/BEC Knife console. Upgrade includes all the necessary engineering, manual and updated prints, and installation instructions.

#### **Upgrade Benefits**

- Integration into DECC controls allows for single point entry
- WinDECC Controls allows for Remote Troubleshooting
- Conversion to modern PLC controls
- Resolver conversion to robust resolver technology