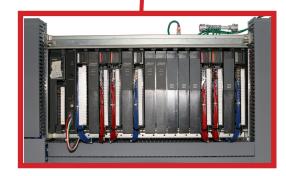

## **Upgrade Description**

Upgrade the existing MarquipWardUnited Knife Front-End/Back-End Computer (KFEC/ BEC) into DECC Controls. Allows removal of existing KFEC/BEC Knife console. Upgrade includes all the necessary engineering, manual and updated prints, and installation instructions.

#### **Upgrade Benefits**

- Integration into DECC controls allows for single point entry
- WinDECC Controls allows for Remote Troubleshooting
- Conversion to modern PLC controls
- Resolver conversion to robust resolver technology