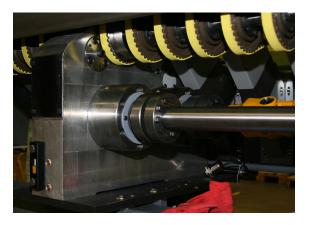

#### **Upgrade Descrption**

The Heavy Duty Center Box is the heart of the feeder. The center box has been strengthened and beefy 6 pitch gears are used in the internal gear train. The Heavy Duty Center Box upgrade is assembled at the BW Papersystems factory prior to shipment and is a direct replacement.

#### **Upgrade Benefits:**

- Stronger internal gears and cam
- Roller bearing used for input and cam shaft eliminating flange bearing
- Provide new connecting shafts between center and index box using locking elements instead of keys
- · Redesigned idler gear and mounting assembly for more robust performance