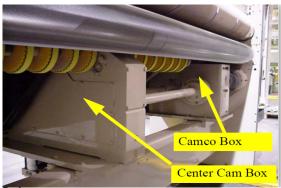

#### **Upgrade Descrption**

The Heavy Duty Center Box is the heart of the feeder. The center box has been strengthened and beefy 6 pitch gears are used in the internal gear train. The Heavy Duty Center Box upgrade is assembled at the BW Papersystems factory prior to shipment and is a direct replacement.

#### **Upgrade Benefits:**

- Stronger internal gears and cam
- Roller bearing used for input and cam shaft eliminating flange bearing
- Provide new connecting shafts between center and index box using locking elements instead of keys
- · Redesigned idler gear and mounting assembly for more robust performance

### Also Available:

- Keyless timing belt pulley
- New design vacuum box
- Also available as a complete bottom end kit with Camco box

Before \* look for photo whitout yellow text box