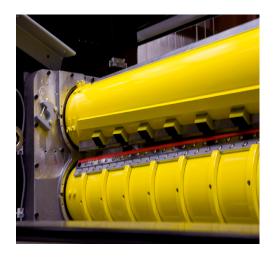

# **High Speed Knife Cylinder**

**Upgrade** 

### **Upgrade Description**

MarquipWardUnited offers a high-performance HS Cylinder upgrade. Available widths of 2.2 m (87"), 2.5 m (98") and 2.8 m 110"

### **Upgrade Benefits**

- The new HS Cylinder design increases cylinder stiffness and significantly decreases cylinder vibrations
- Improves cut quality at higher production speeds
- · Reduces blade tuning frequency by at least a factor of two
- Increases blade life by 150%

### **Upgrade Includes**

- New High Speed (HS) cylinders
- New knife blades
- New cylinder holder frame assembly
- New motor pinions
- · Installation instructions, and print updates