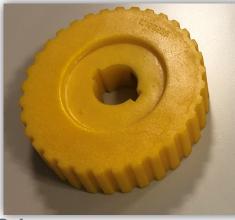

### **Upgrade Descrption**

This upgrade replaces the existing plastic, keyed, timing pulleys with a new pulley designed to accept a locking element. This will eliminate the wear commonly seen with the keys. Also included is a new key-less shaft with a ringfeder center gear.

### **Upgrade Benefits:**

- Durable keyless pulley replaces nylon pulley
- Eliminate common key way wear by ultilzing locking elements to affix pulleys to the drive shaft
- Maintains belt timing
- Increased board quality by reducing feed skew
- · Reduces downtime associated with key wear
- Drop-in replacement kit includes the shaft, pulleys with locking elements, and center gear
- Very long life expectancy