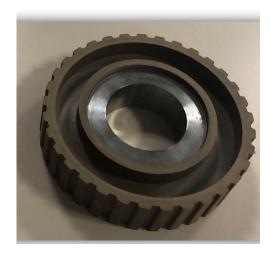

### **Upgrade Descrption**

This upgrade replaces the existing plastic, keyed, timing pulleys with a new pulley designed to accept a locking element. This will eliminate the wear commonly seen with the keys. Also included is a new key-less shaft with a ringfeder center gear.

### **Upgrade Benefits:**

- Durable keyless pulley replaces nylon pulley
- Eliminate common key way wear by ultilzing locking elements to affix pulleys to the drive shaft
- Maintains belt timing
- Increased board quality by reducing feed skew
- · Reduces downtime associated with key wear
- Drop-in replacement kit includes the shaft, pulleys with locking elements, and center gear
- Very long life expectancy