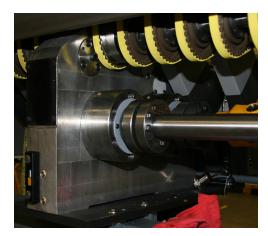

### **Upgrade Application**

Applicable to belted lead edge feeder

### **Upgrade Descrption**

This upgrade replaces the existing plastic, keyed, timing pulleys with a new pulley designed to accept a locking element. This will eliminate the wear commonly seen with the keys. Also included is a new key-less shaft with a ringfeder center gear.

**Before** 

**BW Papersystems** 

10615 Beaver Dam Rd. Hunt Valley, MD 21030 USA bwpapersystems.com

t. +1 (410) 584-7700