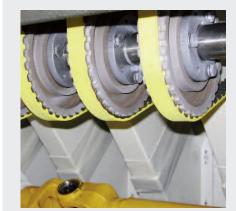

# Upgrading the Lead Edge Feeder will provide superior registration and maximum sheet control while maintaining the physical and aesthetic quality of the sheet

- Available for Ward machines and includes:
- Keyless Timing Pulleys replaces the existing plastic, keyed, timing pulleys with a new pulley designed to accept a locking element. This will eliminate the wear commonly seen with the keys. Also included is a new shaft with a center keyway. With the extra option of the Keyless Timing Pulleys with the Gear will provide a new keyless shaft with a ringfedder center gear.
- Vacuum Box Replaces the existing vacuum boxes with new production design. The new design has sliding pulley brackets, which mount to the bottom of the aluminum boxes, with spring-loaded sliding brackets that mount onto the front of the box. This eliminates the wear caused by the sliding of the brackets while operating.
- HD Center Box The Center Cam and Gear Box have six pitch gears used in the internal gear train that are improved and strengthen it. The cam and gearbox upgrade is assembled at MarquipWardUnited prior to shipment, for a simple installation.