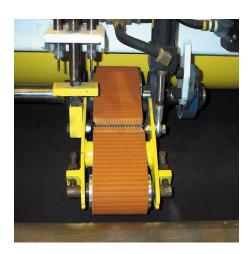

### **Upgrade Description**

• Provides hardware to add an additional two diverter belts to the three existing diverter belts, for enhanced scrap divert performance.