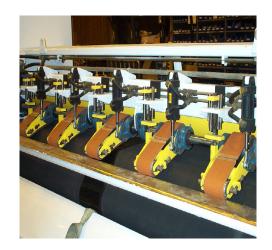

### **Upgrade Description**

• Provides hardware to add an additional two diverter belts to the three existing diverter belts, for enhanced scrap divert performance.

#### **Upgrade Benefits**

- Enhances the reliability of the scrap divert cycle.
- Increases uptime by providing a decrease in Shear paper jams.
- Increases the reliability to divert poorly bonded board.