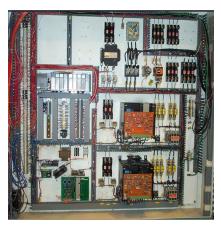

# **Upgrade Description**

7993810

Replaces the 5TI or Koyo PLC. This upgrade includes PLC, I/O, software, drawings, manuals, and instructions.

7993811

Replaces the 5TI or Koyo PLC, as well as the Shear Control Card. This upgrade includes PLC, I/O, software, drawing, manuals, and instructions.

Note: Removal of Shear Control Card

Note: Shows PLC replacement