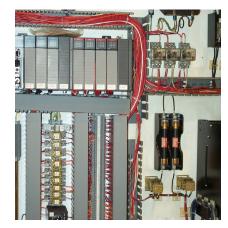

# **Upgrade Description**

7993810

Replaces the 5TI or Koyo PLC. This upgrade includes PLC, I/O, software, drawings, manuals, and instructions.

7993811

Replaces the 5TI or Koyo PLC, as well as the Shear Control Card. This upgrade includes PLC, I/O, software, drawing, manuals, and instructions.

Note: Removal of Shear Control Card

Note: Shows PLC replacement