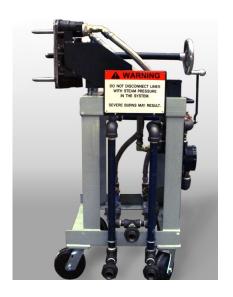

# **Upgrade Description:**

Preheat Station for Idle Set of Corrugating Rolls Includes:

- Hand wheel operated steam coupling plate for safe steam hook up
- Manually operated steam valve to safely supply steam to the rolls and to blow down
  the rolls prior to disconnecting the steam couplings. Press gauge supplied to monitor
  steam pressure in rolls
- Strainers and traps built into the cart for steam return

# **Upgrade Benefits**

Preheat Station for Idle Set of Corrugating Rolls raises the temperature of the next roll set prior to roll change to reduce the total changeover time. This can increase plant productivity, reduce downtime and improve production flexibility.