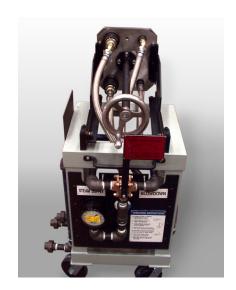

# **Upgrade Description:**

Preheat Station for Idle Set of Corrugating Rolls Includes:

- Hand wheel operated steam coupling plate for safe steam hook up
- Manually operated steam valve to safely supply steam to the rolls and to blow down
  the rolls prior to disconnecting the steam couplings. Press gauge supplied to monitor
  steam pressure in rolls
- Strainers and traps built into the cart for steam return

# **Upgrade Benefits**

Preheat Station for Idle Set of Corrugating Rolls raises the temperature of the next roll set prior to roll change to reduce the total changeover time. This can increase plant productivity, reduce downtime and improve production flexibility.