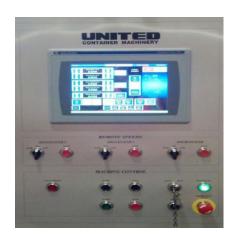

## Singlefacer PLC & Touchscreen

**Upgrade** 

## **Upgrade Description**

This upgrade replaces the obsolete PLC controls system and includes a new touchscreen. This upgrade includes all necessary engineering, PLC, I/O modules, new touchscreen, other electrical components, print updates, manual updates, and installation instructions.