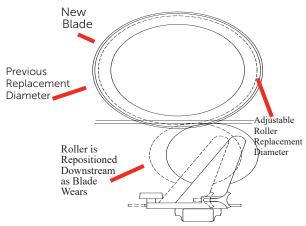

#### **Upgrade Description**

The upgrade includes a new anvil roll stand, which allows for re-positioning of rollers downstream as the blade diameter decreases. Available as stand only (using existing roller) or as complete unit (roller and stand)

## **Upgrade Benefits**

• Increases blade life