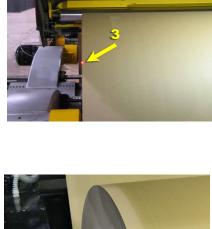

#### **Upgrade Description**

The Laser Roll Aligner Upgrade is a complete package that will simplify the operator's alignment of the new paper roll (new roll to be spliced in) to the running roll edge. The upgrade significantly reduces roll edge alignment errors when splicing in the new paper roll.

The Laser Roll Aligner allows easy, quick and very accurate roll positioning.

- The Laser is positioned to the desired cross machine position for that roll using a fixed scale reference for the roll width
- The operator presses a button to activate the alignment laser, which remains on a fixed amount of time (the amount of time is settable).
- The operator positions the paper roll edge to the laser light using the roll stand side shift controls.