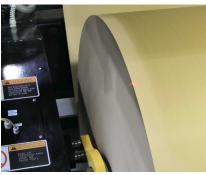

#### **Upgrade Description**

The Laser Roll Aligner Upgrade is a complete package that will simplify the operator's alignment of the new paper roll (new roll to be spliced in) to the running roll edge. The upgrade significantly reduces roll edge alignment errors when splicing in the new paper roll.

The Laser Roll Aligner allows easy, quick and very accurate roll positioning.

- The Laser is positioned to the desired cross machine position for that roll using a fixed scale reference for the roll width
- The operator presses a button to activate the alignment laser, which remains on a fixed amount of time (the amount of time is settable).
- The operator positions the paper roll edge to the laser light using the roll stand side shift controls.