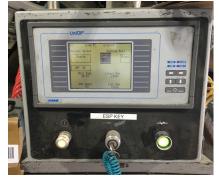

n to any obsolete splicer touchscreen

## **Upgrade Description**

The upgrade provides a new touchscreen and new system software. Included in the upgrade is all necessary engineering, new touchscreen pre-loaded with software, manual updates, prints, and installation instructions.

## **Upgrade Benefits**

- Prevents possible downtime due to failed, obsolete components.
- OEM (Original Equipment Manufacturer) engineered solution assures software compatibility for smooth installation
- As the OEM, BWP provides upgrades and service specific to your make and model of machine-- this ensures future parts compatibility and troubleshooting
- Applies to all DTC touchscreens
- Continual running with automatic splicer tension
- Utilization of touchscreen diagnostic information





After



Before



Before