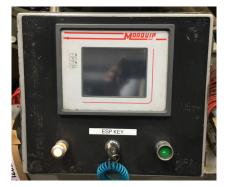

Application to any obsolete splicer touchscreen

## **Upgrade Description**

The upgrade provides a new touchscreen and new system software. Included in the upgrade is all necessary engineering, new touchscreen pre-loaded with software, manual updates, prints, and installation instructions.

## **Upgrade Benefits**

- Prevents possible downtime due to failed, obsolete components.
- OEM (Original Equipment Manufacturer) engineered solution assures software compatibility for smooth installation
- As the OEM, BWP provides upgrades and service specific to your make and model of machine-- this ensures future parts compatibility and troubleshooting
- Applies to all DTC touchscreens
- Continual running with automatic splicer tension
- Utilization of touchscreen diagnostic information





After



Before



Before