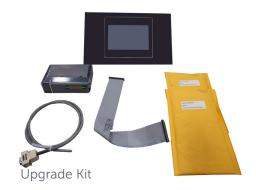

## **Upgrade Description**

The upgrade provides a new touchscreen and new system software. Included in the upgrade is all necessary engineering, new touchscreen pre-loaded with software, manual updates, prints, and installation instructions.

After

Before

Before