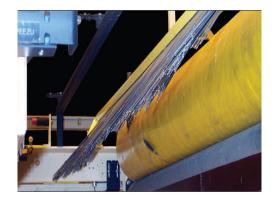

## **Upgrade Description**

MarquipWardUnited's Stacker Lift Infeed Holddown Brushes upgrade is clearly superior to the pigeon trap finger assembly. The brush-type holddown assembly provides enhanced stack quality through increased control of the board as it enters the stacker lift bay.

## **Upgrade Features**

- Brush-type holddown assembly
- Applicable to all Stacker models
- Eliminates bent pigeon fingers
- Easy installation
- Improved stack quality
- Reduced maintenance
- Superior board control as it enters the stacker lift bay