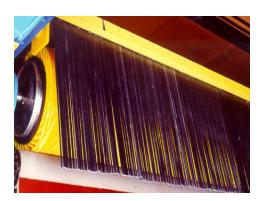

## **Upgrade Description**

MarquipWardUnited's Stacker Lift Infeed Holddown Brushes upgrade is clearly superior to the pigeon trap finger assembly. The brush-type holddown assembly provides enhanced stack quality through increased control of the board as it enters the stacker lift bay.

## **Upgrade Features**

- Brush-type holddown assembly
- Applicable to all Stacker models
- Eliminates bent pigeon fingers
- Easy installation
- Improved stack quality
- Reduced maintenance
- Superior board control as it enters the stacker lift bay