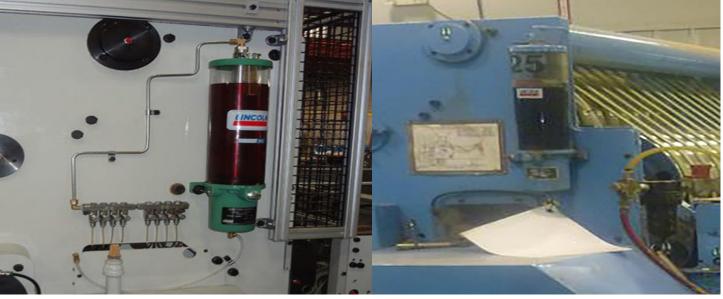

#### TIP Z044-0002

Collator

**Revised Design** 

Original Design

#### **Description of Improvement:**

This improvement replaces the original mechanical lubrication timer with an oil reservoir and soleniod driven from the main line PLC. This improvement addresses the obsolete mechanical timer and allows the lubrication interval to be configured as a function for the impression interval.