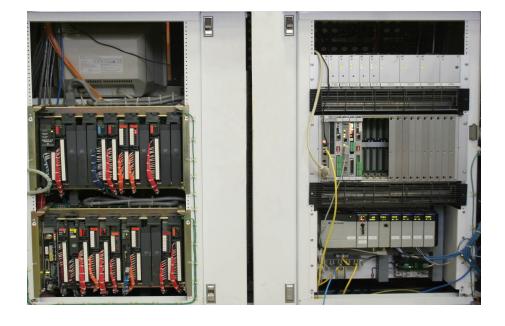

## **Upgrade Description**

Replace existing obsolete AB VME/PLC 5 controllers with modern ControlLogix hardware and upgrading the outdated DOS-based Operator Interface Computer to a Windows-Based computer and graphical interface.

## **Upgrade Benefits**

- Improved reliability by replacing all VME PLC's with a single ConrtolLogix PLC
- Remote access capability provided by Ethernet WOIC interface
- Improved Windows-Based Operator Interface
- Visual display of order information including output level, sheet width, board type, and more!
- Shortcut buttons to frequently used status screens
- Configurable Hot Keys
- Slide-out menus provide easy access to any desired status or configuration screens
- Windows looks and feels more familiar and easier to navigate than DOS controls
- Easy configuration access, modification, and verification