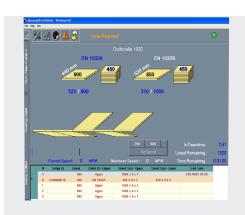

## **Upgrade Benefits**

- Improved reliability by replacing all VME PLC's with a single ConrtolLogix PLC
- Remote access capability provided by Ethernet WOIC interface
- Improved Windows-Based Operator Interface
- Visual display of order information including output level, sheet width, board type, and more!
- Shortcut buttons to frequently used status screens
- Configurable Hot Keys
- Slide-out menus provide easy access to any desired status or configuration screens
- Windows looks and feels more familiar and easier to navigate than DOS controls
- Easy configuration access, modification, and verification