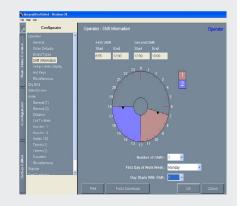

## **Upgrade Benefits**

- Improved reliability by replacing all VME PLC's with a single ConrtolLogix PLC
- Remote access capability provided by Ethernet WOIC interface
- Improved Windows-Based Operator Interface
- Visual display of order information including output level, sheet width, board type, and more!
- Shortcut buttons to frequently used status screens
- Configurable Hot Keys
- Slide-out menus provide easy access to any desired status or configuration screens
- Windows looks and feels more familiar and easier to navigate than DOS controls
- Easy configuration access, modification, and verification