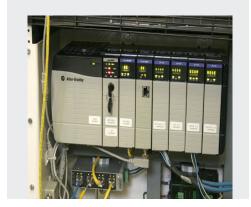

## **Upgrade Description**

Replace existing obsolete AB VME/PLC 5 controllers with modern ControlLogix hardware and upgrading the outdated DOS-based Operator Interface Computer to a Windows-Based computer and graphical interface.

## **Upgrade Benefits**

- Improved reliability by replacing all VME PLC's with a single ConrtolLogix PLC
- Remote access capability provided by Ethernet WOIC interface
- Improved Windows-Based Operator Interface
- Visual display of order information including output level, sheet width, board type, and more!
- Shortcut buttons to frequently used status screens
- Configurable Hot Keys
- Slide-out menus provide easy access to any desired status or configuration screens
- Windows looks and feels more familiar and easier to navigate than DOS controls
- Easy configuration access, modification, and verification