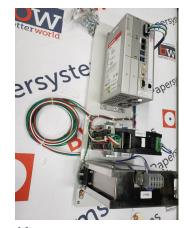

## **Upgrade Description**

This upgrade replaces the obsolete Windows XP and Windows 7 operating systems. The Windows 10 version uses a Beckhoff PC with the Beckhoff Service Tool mounted inside of the cabinet. The upgrade includes Windows 10, new external industrial PC and hard drive, associated software, engineering parts, and manual updates.

**Before** 

Typical WinDECC with Windows XP rack mounted computer

After