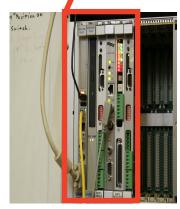

ble downtime due to failed and obsolete VMIC computer
- Provides greater computer network and data security with Windows 10
- Windows 10 is supported by Microsoft
- Windows 10 is supported and secure
- Windows 10 uses Beckhoff/Service Tool allowing easier backup and restoration
- Robust Industrial Beckhoff PC outside of VME rack allows more efficient data transfer to remaining cards
- Low voltage power supply provided with the upgrade provides clean DC power and removes load from the existing DECC MLVPS system
- OEM (Original Equipment Manufacturer) engineered solution assures software compatibility for smooth installation
- As the OEM, BWP provides upgrades and service specific to your make and model of machine-- this ensures future parts compatibility and troubleshooting



**Before** 



Typical WinDECC with Windows XP rack mounted computer



After