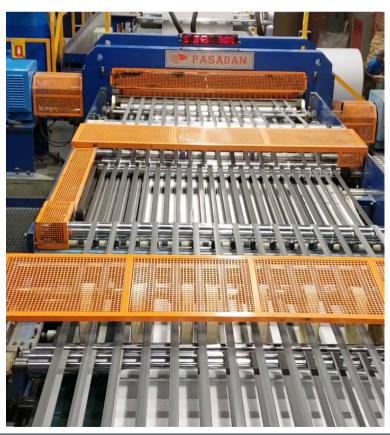

## 1989 Pasaban 1600 (63") Sheeter

• 1600mm (63inch) Pasaban Sheeter

• Rotary Sheeter Knife maximum mechanical speed 300 MPM (1000 FPM) maximum knife load 600 gsm

• Knife Outfeed with Reject Gate and Slow Speed Tape Belt Delivery

- Integrated Manual Slitter 3 Pocket. Trim removal system included
- Web Aligners (qty 2)
- Dual Bar Manual Decurler
- Maximum Roll Diameter 1800mm (71inch)

• Shingling Section with snubber wheel assembly and one accumulation conveyor. Auto Length Change while stop. Manual set up Stacker.

• Stacker with Flat Conveyor Llft Table for Inline stack discharge. Continuous slow speed run during discharge cycle. 1600mm (63inch) Stack Height

- Wire and Wireway provided AS-IS. Dependent upon removal
- Prints and Manuals provided
- Warranty not included