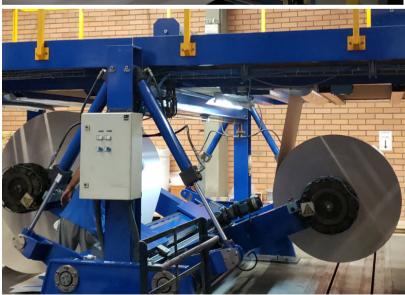

- Integrated Manual Slitter 3 Pocket. Trim removal system included
- Web Aligners (qty 2)
- Dual Bar Manual Decurler
- Maximum Roll Diameter 1800mm (71inch)

• Shingling Section with snubber wheel assembly and one accumulation conveyor. Auto Length Change while stop. Manual set up Stacker.