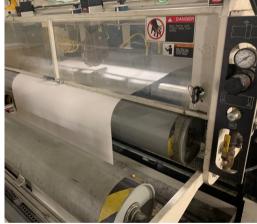

## 2005 MWU 1500 (59") SheetLeader Sheeter

Marquip SheetLeader Precision Sheeter

- Includes: 1500mm (59") Width
- Dual Rotary Direct Drive Knife Series
- Shingling Section with Reject Gate, Top Belts, Vacuum Modulated Overlap, Jam Detection, Soft Nip Snubber Wheel Assembly
- Manual Setup Simplex Slitter (2 Pocket)
- Horizontal Web Aligner (qty 1)
- Integrated Bridge with RDTC (Roll Diameter Tension Control)
- MWU 3 Bar Progressive Decurler (qty 1)
- 1830mm (72") diameter H-2 Single Fixed Position Pivoting Arm Rollstand (qty 1)
- Stacker with Flat Plate Lift Table 1525mm (60") Stack Height
- Accumulation Conveyor for Continuous Stack/Skid Delivery (Slow Speed)
- Operator Side Catwalk. Right Hand Operator, Paper Going
- Originally Manufactured 2005
- Prints and Manuals provided
- · Warranty not included.
- Customer visit and inspection required