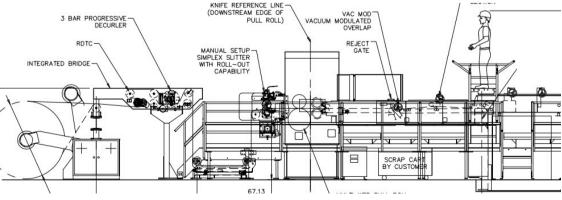

## 2005 MWU 1500 (59") SheetLeader Sheeter

Marquip SheetLeader Precision Sheeter

- Includes: 1500mm (59") Width
- Dual Rotary Direct Drive Knife Series
- Shingling Section with Reject Gate, Top Belts, Vacuum Modulated Overlap, Jam Detection, Soft Nip Snubber Wheel Assembly
- Manual Setup Simplex Slitter (2 Pocket)
- Horizontal Web Aligner (qty 1)
- Integrated Bridge with RDTC (Roll Diameter Tension Control)
- MWU 3 Bar Progressive Decurler (qty 1)
- 1830mm (72") diameter H-2 Single Fixed Position Pivoting Arm Rollstand (qty 1)
- Stacker with Flat Plate Lift Table 1525mm (60") Stack Height
- Accumulation Conveyor for Continuous Stack/Skid Delivery (Slow Speed)
- Operator Side Catwalk. Right Hand Operator, Paper Going
- Originally Manufactured 2005
- Prints and Manuals provided
- · Warranty not included.
- Customer visit and inspection required