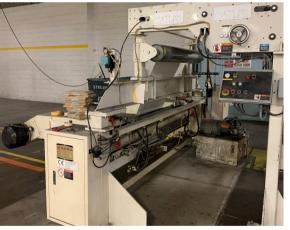

## 2005 MWU 1500 (59") SheetLeader Sheeter

Marquip SheetLeader Precision Sheeter

- Includes: 1500mm (59") Width
- Dual Rotary Direct Drive Knife Series
- Shingling Section with Reject Gate, Top Belts, Vacuum Modulated Overlap, Jam Detection, Soft Nip Snubber Wheel Assembly
- Manual Setup Simplex Slitter (2 Pocket)
- Horizontal Web Aligner (qty 1)
- Integrated Bridge with RDTC (Roll Diameter Tension Control)
- MWU 3 Bar Progressive Decurler (qty 1)
- 1830mm (72") diameter H-2 Single Fixed Position Pivoting Arm Rollstand (qty 1)
- Stacker with Flat Plate Lift Table 1525mm (60") Stack Height
- Accumulation Conveyor for Continuous Stack/Skid Delivery (Slow Speed)
- Operator Side Catwalk. Right Hand Operator, Paper Going
- Originally Manufactured 2005
- Prints and Manuals provided
- · Warranty not included.
- Customer visit and inspection required