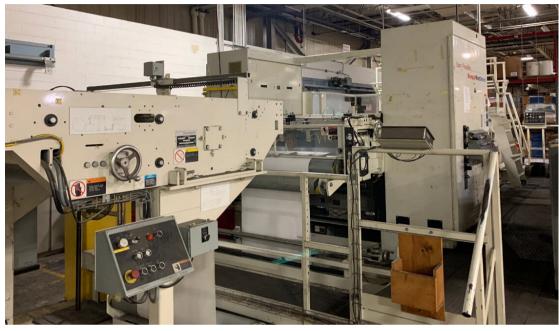

## 2005 MWU 1500 (59") SheetLeader Sheeter

Marquip SheetLeader Precision Sheeter

- Includes: 1500mm (59") Width
- Dual Rotary Direct Drive Knife Series
- Shingling Section with Reject Gate, Top Belts, Vacuum Modulated Overlap, Jam Detection, Soft Nip Snubber Wheel Assembly
- Manual Setup Simplex Slitter (2 Pocket)
- Horizontal Web Aligner (qty 1)
- Integrated Bridge with RDTC (Roll Diameter Tension Control)
- MWU 3 Bar Progressive Decurler (qty 1)
- 1830mm (72") diameter H-2 Single Fixed Position Pivoting Arm Rollstand (qty 1)
- Stacker with Flat Plate Lift Table 1525mm (60") Stack Height
- Accumulation Conveyor for Continuous Stack/Skid Delivery (Slow Speed)
- Operator Side Catwalk. Right Hand Operator, Paper Going
- Originally Manufactured 2005
- Prints and Manuals provided
- · Warranty not included.
- Customer visit and inspection required