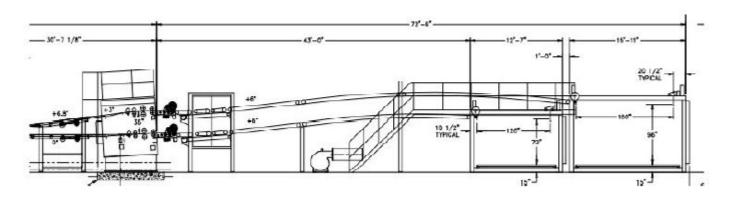

## 2011 Model III Knife and HP DownStacker

## **Features**

- 2500mm (98 in), Double Level. 35 inch between levels MCS Controlled Machine
- Liquid Cooled 150L Knife
- Knife Outfeed Section 481100500
- 1150 FPM Stacker, Upgradeable to 1300 FPM
- 120 inch lower, 160 inch upper level stacker lift
- Left Hand Operator Paper Going

## 2011 Model III Knife and HP DownStacker

- MCS controls the Knife and Stacker. Integrates with other Dry End Equipment
- Catwalk on operator and drive side of the stacker
- Wire and Wireway provided As-Is. Dependent upon removal
- Original Prints and Manuals provided as available
- New Prints and Manuals can be purchased for all MWU machines
- Sold As-Is, Where-Is. PreOwned warranty does not apply
- Customer visit and inspection required.