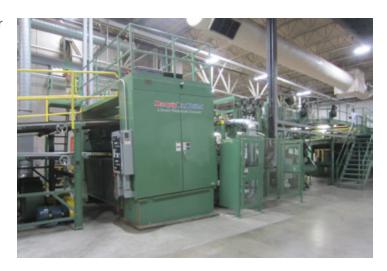

## 2011 Model III Knife and HP DownStacker

## **Features**

- 2500mm (98 in), Double Level. 35 inch between levels MCS Controlled Machine
- Liquid Cooled 150L Knife
- Knife Outfeed Section 481100500
- 1150 FPM Stacker, Upgradeable to 1300 FPM
- 120 inch lower, 160 inch upper level stacker lift
- Left Hand Operator Paper Going

## 2011 Model III Knife and HP DownStacker

- MCS controls the Knife and Stacker. Integrates with other Dry End Equipment
- Catwalk on operator and drive side of the stacker
- Wire and Wireway provided As-Is. Dependent upon removal
- Original Prints and Manuals provided as available
- New Prints and Manuals can be purchased for all MWU machines
- Sold As-Is, Where-Is. PreOwned warranty does not apply
- Customer visit and inspection required.