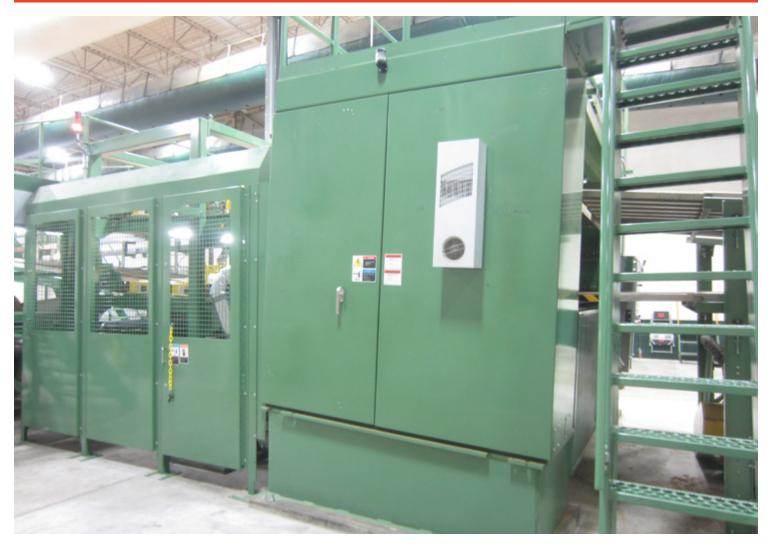

## 2011 Model III Knife and HP DownStacker

## **Features**

- 2500mm (98 in), Double Level. 35 inch between levels MCS Controlled Machine
- Liquid Cooled 150L Knife
- Knife Outfeed Section 481100500
- 1150 FPM Stacker, Upgradeable to 1300 FPM
- 120 inch lower, 160 inch upper level stacker lift
- Left Hand Operator Paper Going

## 2011 Model III Knife and HP DownStacker

- MCS controls the Knife and Stacker. Integrates with other Dry End Equipment
- Catwalk on operator and drive side of the stacker
- Wire and Wireway provided As-Is. Dependent upon removal
- Original Prints and Manuals provided as available
- New Prints and Manuals can be purchased for all MWU machines
- Sold As-Is, Where-Is. PreOwned warranty does not apply
- Customer visit and inspection required.