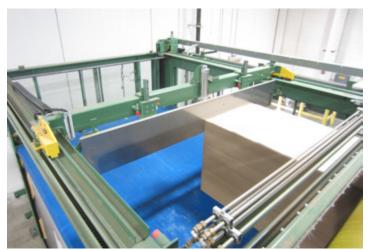

## 2011 Model III Knife and HP DownStacker

## **Features**

- 2500mm (98 in), Double Level. 35 inch between levels MCS Controlled Machine
- Liquid Cooled 150L Knife
- Knife Outfeed Section 481100500
- 1150 FPM Stacker, Upgradeable to 1300 FPM
- 120 inch lower, 160 inch upper level stacker lift
- Left Hand Operator Paper Going

## 2011 Model III Knife and HP DownStacker

- MCS controls the Knife and Stacker. Integrates with other Dry End Equipment
- Catwalk on operator and drive side of the stacker
- Wire and Wireway provided As-Is. Dependent upon removal
- Original Prints and Manuals provided as available
- New Prints and Manuals can be purchased for all MWU machines
- Sold As-Is, Where-Is. PreOwned warranty does not apply
- Customer visit and inspection required.