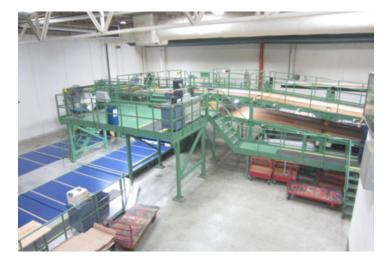

## 2011 Model III Knife and HP DownStacker

## **Features**

- 2500mm (98 in), Double Level. 35 inch between levels MCS Controlled Machine
- Liquid Cooled 150L Knife
- Knife Outfeed Section 481100500
- 1150 FPM Stacker, Upgradeable to 1300 FPM
- 120 inch lower, 160 inch upper level stacker lift
- Left Hand Operator Paper Going

## 2011 Model III Knife and HP DownStacker

- MCS controls the Knife and Stacker. Integrates with other Dry End Equipment
- Catwalk on operator and drive side of the stacker
- Wire and Wireway provided As-Is. Dependent upon removal
- Original Prints and Manuals provided as available
- New Prints and Manuals can be purchased for all MWU machines
- Sold As-Is, Where-Is. PreOwned warranty does not apply
- Customer visit and inspection required.