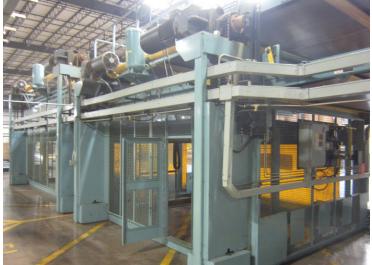

## 2006 MWU MCS Dry End

 2800mm (112 in) Maximum paper width

- 300 MPM (1,000 FPM) Maximum speed
- Right Hand Operator (Paper Going)
- MCS Controlled Knife and Stacker

 Model 3 Double Level 100L Knife with Model IV Knife OutFeed. 890 mm (35 in) **Between Levels** 

 Model 3 High Performance Double Level Downstacker, Right Hand Discharge, 3300 mm (130 in) Sheet Length Lower Level, 5590 mm (220 in) **Sheet Length Upper Level** 

Prints and Manuals provided

Warranty not included