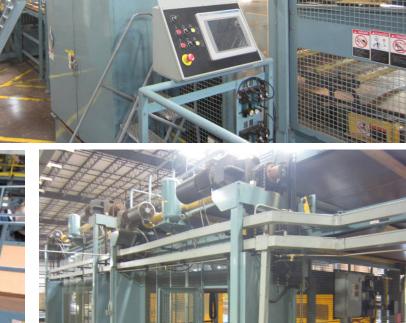

## 2006 MWU MCS Dry End

 2800mm (112 in) Maximum paper width

- 300 MPM (1,000 FPM) Maximum speed
- Right Hand Operator (Paper Going)
- MCS Controlled Knife and Stacker

 Model 3 Double Level 100L Knife with Model IV Knife OutFeed. 890 mm (35 in) **Between Levels** 

 Model 3 High Performance Double Level Downstacker, Right Hand Discharge, 3300 mm (130 in) Sheet Length Lower Level, 5590 mm (220 in) **Sheet Length Upper Level** 

Prints and Manuals provided

Warranty not included