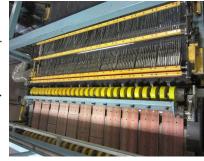

## 2006 MWU MCS Dry End

 2800mm (112 in) Maximum paper width

- 300 MPM (1,000 FPM) Maximum speed
- Right Hand Operator (Paper Going)
- MCS Controlled Knife and Stacker

 Model 3 Double Level 100L Knife with Model IV Knife OutFeed. 890 mm (35 in) **Between Levels** 