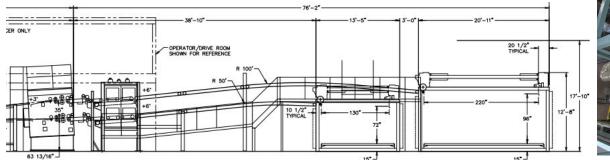

## 2006 MWU MCS Dry End

 2800mm (112 in) Maximum paper width

- 300 MPM (1,000 FPM) Maximum speed
- Right Hand Operator (Paper Going)
- MCS Controlled Knife and Stacker

 Model 3 Double Level 100L Knife with Model IV Knife OutFeed. 890 mm (35 in) **Between Levels** 

 Model 3 High Performance Double Level Downstacker, Right Hand Discharge, 3300 mm (130 in) Sheet Length Lower Level, 5590 mm (220 in) **Sheet Length Upper Level** 

Prints and Manuals provided

Warranty not included