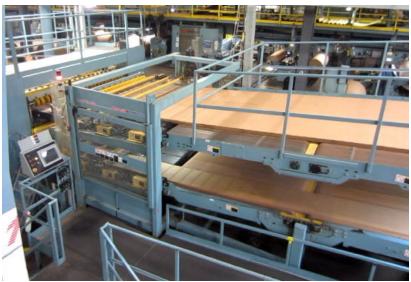

## 2006 MWU MCS Dry End

 2800mm (112 in) Maximum paper width

- 300 MPM (1,000 FPM) Maximum speed
- Right Hand Operator (Paper Going)
- MCS Controlled Knife and Stacker

 Model 3 Double Level 100L Knife with Model IV Knife OutFeed. 890 mm (35 in) **Between Levels** 

 Model 3 High Performance Double Level Downstacker, Right Hand Discharge, 3300 mm (130 in) Sheet Length Lower Level, 5590 mm (220 in) **Sheet Length Upper Level** 

Prints and Manuals provided

Warranty not included