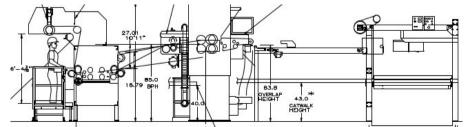

#### Marquip SheetRunner Precision Sheeter

#### Includes:

- 1500mm (59") Width
- Dual Rotary Direct Drive Knife Series 100L
- MWU Manual Slitter
- MWU Knife Outfeed Section with Reject Gate and Vacuum Modulated Overlap
- NO Paper Delivery
- MWU 2 station Vertical Decurler
- MWU Swing Arm Dancer tension control with Baggy Edge Roll
- AJE Piler with Flat Plate Llft Table 2030mm (80") Stack Height
- AJE Accumulation Swords for Continuous Stack/Skid Delivery (Slow Speed)
- Operator Side Catwalk by AJE. Right Hand Operator, Paper Going