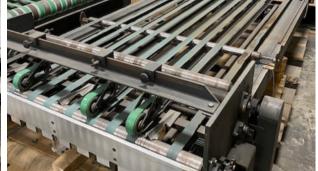

#### Includes:

- 1500mm (59") Width
- Dual Rotary Direct Drive Knife Series 100L
- MWU Manual Slitter
- MWU Knife Outfeed Section with Reject Gate and Vacuum Modulated Overlap
- NO Paper Delivery
- MWU 2 station Vertical Decurler
- MWU Swing Arm Dancer tension control with Baggy Edge Roll
- AJE Piler with Flat Plate Llft Table 2030mm (80") Stack Height
- AJE Accumulation Swords for Continuous Stack/Skid Delivery (Slow Speed)
- Operator Side Catwalk by AJE. Right Hand Operator, Paper Going