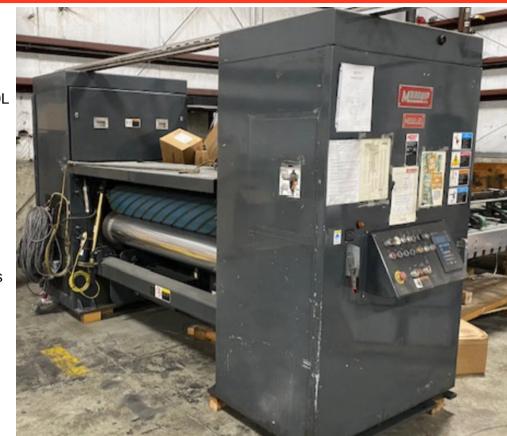

## 1996 MWU Sheeter with AJE Piler

#### Marquip SheetRunner Precision Sheeter

#### Includes:

- 1500mm (59") Width
- Dual Rotary Direct Drive Knife Series 100L
- MWU Manual Slitter
- MWU Knife Outfeed Section with Reject Gate and Vacuum Modulated Overlap
- NO Paper Delivery
- MWU 2 station Vertical Decurler
- MWU Swing Arm Dancer tension control with Baggy Edge Roll
- AJE Piler with Flat Plate Llft Table 2030mm (80") Stack Height
- AJE Accumulation Swords for Continuous Stack/Skid Delivery (Slow Speed)
- Operator Side Catwalk by AJE. Right Hand Operator, Paper Going