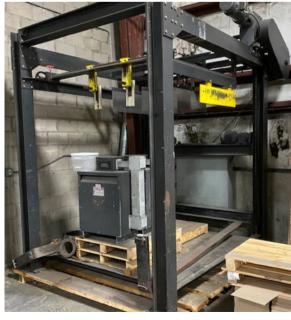

#### Includes:

- 1500mm (59") Width
- Dual Rotary Direct Drive Knife Series 100L
- MWU Manual Slitter
- MWU Knife Outfeed Section with Reject Gate and Vacuum Modulated Overlap
- NO Paper Delivery
- MWU 2 station Vertical Decurler
- MWU Swing Arm Dancer tension control with Baggy Edge Roll
- AJE Piler with Flat Plate Llft Table 2030mm (80") Stack Height
- AJE Accumulation Swords for Continuous Stack/Skid Delivery (Slow Speed)
- Operator Side Catwalk by AJE. Right Hand Operator, Paper Going