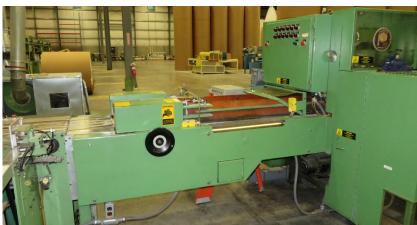

## Sheeting Equipment Pre-Owned

5000095

## 1988 Pemco Ream Wrapper

- Right Hand Ream Wrapper
- Designed to work with ECH Will Sheeter
- Supply voltage: 3 phase, 60 Hz, 480 VAC

Control voltage: 24 VDC

• Size Range:

Length: 254-457mm (10" – 18") Width: 178-305mm (7" – 12") Height 25-127mm (1" – 5")

- Sizes includes 8.5" x 11", 11" x 17", others can be added at additional cost
- 30" diameter floorstand with mechanical roll lift
- Additional paper spindle and brake drum for 30" diameter floorstand
- Elevator plates for two width packages
- Low roll warning
- Allen Bradley PLC