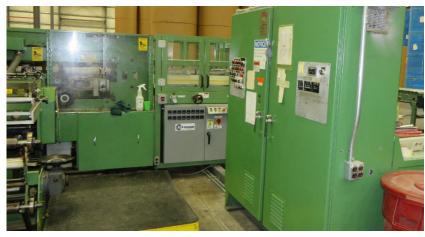

## 1988 Pemco Ream Wrapper

- Right Hand Ream Wrapper
- Designed to work with ECH Will Sheeter
- Supply voltage: 3 phase, 60 Hz, 480 VAC

Control voltage: 24 VDC

• Size Range:

Length: 254-457mm (10" – 18") Width: 178-305mm (7" – 12") Height 25-127mm (1" – 5")