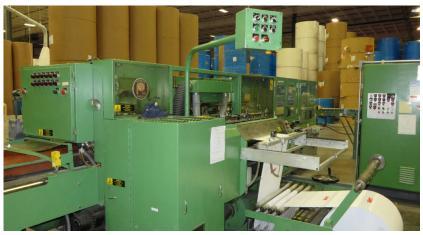

## 1988 Pemco Ream Wrapper

- Right Hand Ream Wrapper
- Designed to work with ECH Will Sheeter
- Supply voltage: 3 phase, 60 Hz, 480 VAC

Control voltage: 24 VDC

• Size Range:

Length: 254-457mm (10" – 18") Width: 178-305mm (7" – 12") Height 25-127mm (1" – 5")