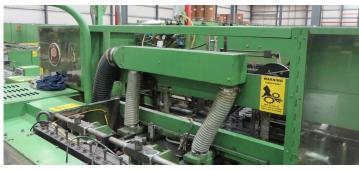

## 1988 Pemco Ream Wrapper

- Right Hand Ream Wrapper
- Designed to work with ECH Will Sheeter
- Supply voltage: 3 phase, 60 Hz, 480 VAC

Control voltage: 24 VDC

• Size Range:

Length: 254-457mm (10" – 18") Width: 178-305mm (7" – 12") Height 25-127mm (1" – 5")