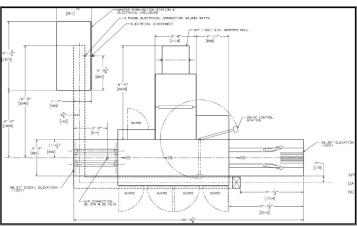

## 1988 Pemco Ream Wrapper

- Right Hand Ream Wrapper
- Designed to work with ECH Will Sheeter
- Supply voltage: 3 phase, 60 Hz, 480 VAC

Control voltage: 24 VDC

• Size Range:

Length: 254-457mm (10" – 18") Width: 178-305mm (7" – 12") Height 25-127mm (1" – 5")

- Sizes includes 8.5" x 11", 11" x 17", others can be added at additional cost
- 30" diameter floorstand with mechanical roll lift
- Additional paper spindle and brake drum for 30" diameter floorstand
- Elevator plates for two width packages
- Low roll warning
- Allen Bradley PLC