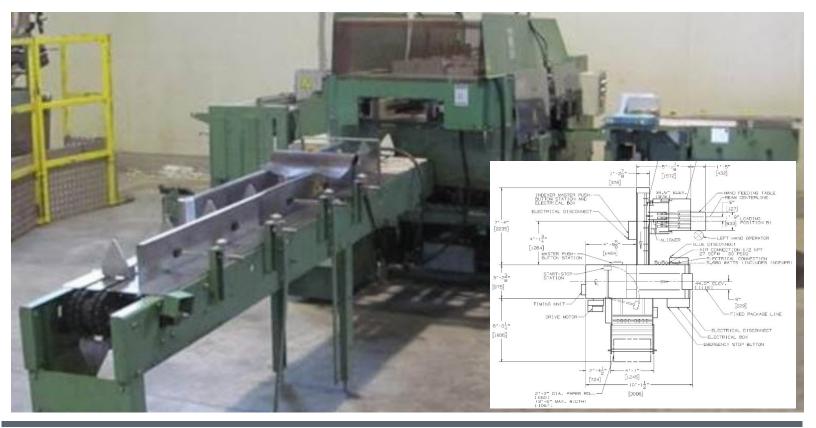

## 2002 Pemco Model 66L Ream Wrapper

•Pemco Cutsize Ream Wrapper, Model 66L, P-3816

- Manufacturing year: 2002
- Left hand machine
- Side infeed machine
- Supply voltage: 3 phase, 50Hz, 415AC, however can be adopted to other specifications
- Control voltage: 24 VDC
- Size Range:
- o Length: 254 457mm (10" 18")
- o Width: 203 305mm (8" 12")
- o Height 19 127mm (0.75" 5")
- Setup for hand feeding operation at the speeds of 20-35 reams per minute. Can be adopted to work with a sheeter for higher speeds
- 76mm (3") diameter spindle for the Roll Stand
- Wrapper print registration
- Size change parts for 8.5" x 11", 8.5" x 14", and
- 11" x 17" included. Other sizes can be quoted
- Machine infeed elevation: 876mm (34.5")