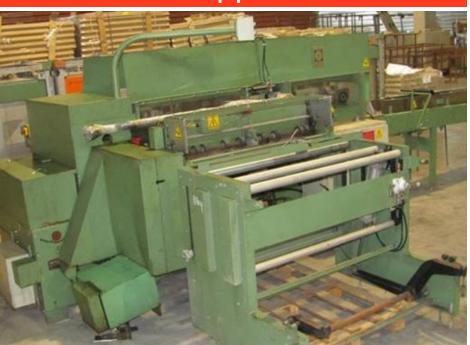

## 2002 Pemco Model 66L Ream Wrapper

•Pemco Cutsize Ream Wrapper, Model 66L, P-3816

- Manufacturing year: 2002
- Left hand machine
- Side infeed machine
- Supply voltage: 3 phase, 50Hz, 415AC, however can be adopted to other specifications
- Control voltage: 24 VDC
- Size Range:
- o Length: 254 457mm (10" 18")
- o Width: 203 305mm (8" 12")
- o Height 19 127mm (0.75" 5")
- Setup for hand feeding operation at the speeds of 20-35 reams per minute. Can be adopted to work with a sheeter for higher speeds
- 76mm (3") diameter spindle for the Roll Stand
- Wrapper print registration
- Size change parts for 8.5" x 11", 8.5" x 14", and
- 11" x 17" included. Other sizes can be quoted
- Machine infeed elevation: 876mm (34.5")