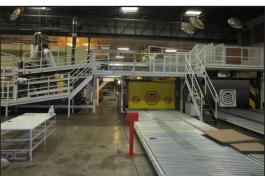

## **PreOwned Tested & Tuned Downstacker**

## **Double-Level Downstacker**

DECC Controlled, 2500 mm (98 inch width), includes:

- Vacuum and Acuumulation Conveyors
- Flat Belt Transport Conveyor system on upper and lower level.
- Hold Down System in the shingling area
- Squaring System at the infeed bay
- Automatic positioning backstop
- Lift Bay Safety Curtain System
- Operator Side Catwalk System
- Prints: Complete set of electrical and mechanical installation drawings.
- Dimensions dependent on original Line Layout.
- 3 month warranty.
- 460VAC 60Hz
- Machine wiring included, Wireway supplied by customer.