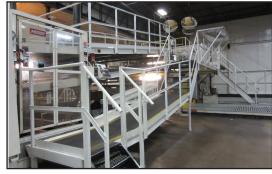

## **PreOwned Tested & Tuned Downstacker**

## **Double-Level Downstacker**

DECC Controlled, 2500 mm (98 inch width), includes:

- Vacuum and Acuumulation Conveyors
- Flat Belt Transport Conveyor system on upper and lower level.
- Hold Down System in the shingling area
- Squaring System at the infeed bay
- Automatic positioning backstop
- Lift Bay Safety Curtain System
- Operator Side Catwalk System
- Prints: Complete set of electrical and mechanical installation drawings.
- Dimensions dependent on original Line Layout.
- 3 month warranty.
- 460VAC 60Hz
- Machine wiring included, Wireway supplied by customer.