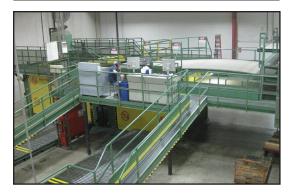

## **PreOwned Tested & Tuned Downstacker**

## **Double-Level Downstacker**

DECC Controlled, 2500 mm (98 inch width), includes:

- Vacuum and Acuumulation Conveyors
- Flat Belt Transport Conveyor system on upper and lower level.
- Hold Down System in the shingling area
- Squaring System at the infeed bay
- Automatic positioning backstop
- Lift Bay Safety Curtain System
- Operator Side Catwalk System
- Prints: Complete set of electrical and mechanical installation drawings.
- Dimensions dependent on original Line Layout.
- 3 month warranty.
- 460VAC 60Hz
- Machine wiring included, Wireway supplied by customer.