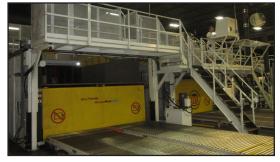

## **PreOwned Tested & Tuned Downstacker**

## **Double-Level Downstacker**

DECC Controlled, 2500 mm (98 inch width), includes:

- Vacuum and Acuumulation Conveyors
- Flat Belt Transport Conveyor system on upper and lower level.
- Hold Down System in the shingling area
- Squaring System at the infeed bay
- Automatic positioning backstop
- Lift Bay Safety Curtain System
- Operator Side Catwalk System
- Prints: Complete set of electrical and mechanical installation drawings.
- Dimensions dependent on original Line Layout.
- 3 month warranty.
- 460VAC 60Hz
- Machine wiring included, Wireway supplied by customer.