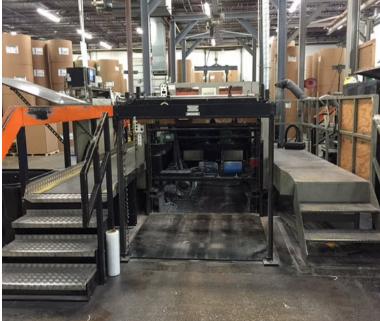

## SHM 1400 Sheeter 3A/500

- Complete Sheeter line. 55 inch (1400mm) SHM Twin Knife Sheeter
- •5 Unwind Stands. 5 shaft type, one SU hydraulic. Five web capability.
- •Caliper Range .008 .037
- •1000 fpm (335m/min) maximum mechanical speed
- •Kelva web cleaner and dust collection system
- •Piler with Metal Skid Plate, 1 pocket capability, 59inch (1500mm) Pile height
- •Knife Outfeed Tape Belt Section, Reject gate,
- Shingling Section, and Accumulation Conveyor
- •Sheet Width 55 inch (1400mm) inch maximum
- •Sheet Length 60 inch (1575mm) maximum
- Original Prints and Manuals provided as available
- •New Prints and Manuals can be purchased for all machines
- •5000086 Sold As-Is, Where-Is. Pre-Owned warranty does not apply
- Customer visit and inspection required