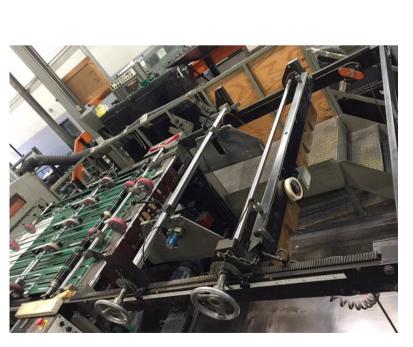

## SHM 1400 Sheeter 3A/500

- Complete Sheeter line. 55 inch (1400mm) SHM Twin Knife Sheeter
- •5 Unwind Stands. 5 shaft type, one SU hydraulic. Five web capability.
- •Caliper Range .008 .037
- •1000 fpm (335m/min) maximum mechanical speed
- •Kelva web cleaner and dust collection system
- •Piler with Metal Skid Plate, 1 pocket capability, 59inch (1500mm) Pile height
- •Knife Outfeed Tape Belt Section, Reject gate,
- Shingling Section, and Accumulation Conveyor
- •Sheet Width 55 inch (1400mm) inch maximum
- •Sheet Length 60 inch (1575mm) maximum
- Original Prints and Manuals provided as available
- •New Prints and Manuals can be purchased for all machines
- •5000086 Sold As-Is, Where-Is. Pre-Owned warranty does not apply
- Customer visit and inspection required