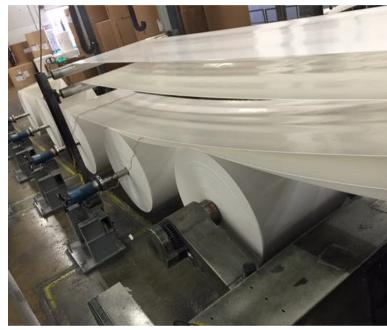

## SHM 1400 Sheeter 3A/500

- Complete Sheeter line. 55 inch (1400mm) SHM Twin Knife Sheeter
- •5 Unwind Stands. 5 shaft type, one SU hydraulic. Five web capability.
- •Caliper Range .008 .037
- •1000 fpm (335m/min) maximum mechanical speed
- •Kelva web cleaner and dust collection system
- •Piler with Metal Skid Plate, 1 pocket capability, 59inch (1500mm) Pile height
- •Knife Outfeed Tape Belt Section, Reject gate,
- Shingling Section, and Accumulation Conveyor
- •Sheet Width 55 inch (1400mm) inch maximum
- •Sheet Length 60 inch (1575mm) maximum
- Original Prints and Manuals provided as available
- •New Prints and Manuals can be purchased for all machines
- •5000086 Sold As-Is, Where-Is. Pre-Owned warranty does not apply
- Customer visit and inspection required