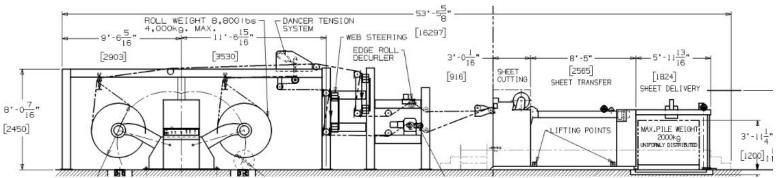

## 2005 SHM 1450SR-HS Sheeter

- Complete Sheeter line
- 57 inch (1450 mm) SHM Single Knife Sheeter
- Shaftless dual unwind stand model PBF 201/D. 73" (1850mm) roll diameter
- Tidland Class II slitting unit, 3 slitters, 2 pocket
- One Motorized Edge/Roll Decurler and One Dancer Tensioning system and One Pemco 2 bar decurler
- 1000 fpm (300 m/min) maximum mechanical speed
- Piler with Metal Skid Plate, 2 pocket capability, 47 inch (1200 mm) Pile height, 4400lb (2000 kg) Pile weight
- Knife Outfeed Tape Belt Section, Overlap Vacuum, Shingling Section, and Accumulation Conveyor
- Sheet Width 57 inch (1450 mm) inch maximum
- Sheet Length 59 inch (1500 mm) maximum
- Wire and Wireway provided As-Is. Dependent upon removal
- Prints and Manuals provided
- · Sold As-Is, Where-Is. Pre-Owned warranty does not apply
- · Customer visit and inspection required