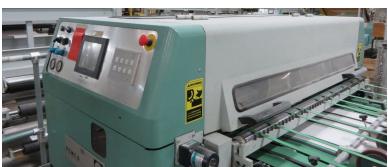

## 2005 SHM 1450SR-HS Sheeter

- Complete Sheeter line
- 57 inch (1450 mm) SHM Single Knife Sheeter
- Shaftless dual unwind stand model PBF 201/D. 73" (1850mm) roll diameter
- Tidland Class II slitting unit, 3 slitters, 2 pocket
- One Motorized Edge/Roll Decurler and One Dancer Tensioning system and One Pemco 2 bar decurler
- 1000 fpm (300 m/min) maximum mechanical speed
- Piler with Metal Skid Plate, 2 pocket capability, 47 inch (1200 mm) Pile height, 4400lb (2000 kg) Pile weight
- Knife Outfeed Tape Belt Section, Overlap Vacuum, Shingling Section, and Accumulation Conveyor
- Sheet Width 57 inch (1450 mm) inch maximum
- Sheet Length 59 inch (1500 mm) maximum
- Wire and Wireway provided As-Is. Dependent upon removal
- Prints and Manuals provided
- · Sold As-Is, Where-Is. Pre-Owned warranty does not apply
- · Customer visit and inspection required