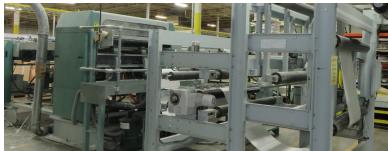

## 2005 SHM 1450SR-HS Sheeter

- Complete Sheeter line
- 57 inch (1450 mm) SHM Single Knife Sheeter
- Shaftless dual unwind stand model PBF 201/D. 73" (1850mm) roll diameter
- Tidland Class II slitting unit, 3 slitters, 2 pocket
- One Motorized Edge/Roll Decurler and One Dancer Tensioning system and One Pemco 2 bar decurler
- 1000 fpm (300 m/min) maximum mechanical speed
- Piler with Metal Skid Plate, 2 pocket capability, 47 inch (1200 mm) Pile height, 4400lb (2000 kg) Pile weight
- Knife Outfeed Tape Belt Section, Overlap Vacuum, Shingling Section, and Accumulation Conveyor
- Sheet Width 57 inch (1450 mm) inch maximum
- Sheet Length 59 inch (1500 mm) maximum
- Wire and Wireway provided As-Is. Dependent upon removal
- Prints and Manuals provided
- · Sold As-Is, Where-Is. Pre-Owned warranty does not apply
- · Customer visit and inspection required