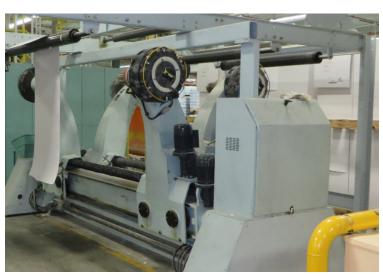

## 2005 SHM 1450SR-HS Sheeter

- Complete Sheeter line
- 57 inch (1450 mm) SHM Single Knife Sheeter
- Shaftless dual unwind stand model PBF 201/D. 73" (1850mm) roll diameter
- Tidland Class II slitting unit, 3 slitters, 2 pocket
- One Motorized Edge/Roll Decurler and One Dancer Tensioning system and One Pemco 2 bar decurler
- 1000 fpm (300 m/min) maximum mechanical speed
- Piler with Metal Skid Plate, 2 pocket capability, 47 inch (1200 mm) Pile height, 4400lb (2000 kg) Pile weight
- Knife Outfeed Tape Belt Section, Overlap Vacuum, Shingling Section, and Accumulation Conveyor
- Sheet Width 57 inch (1450 mm) inch maximum
- Sheet Length 59 inch (1500 mm) maximum
- Wire and Wireway provided As-Is. Dependent upon removal
- Prints and Manuals provided
- · Sold As-Is, Where-Is. Pre-Owned warranty does not apply
- · Customer visit and inspection required