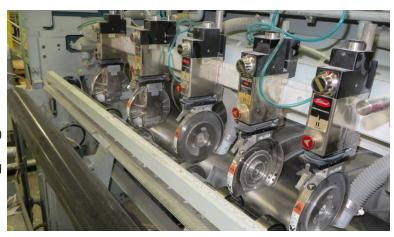

## 2005 SHM 1450SR-HS Sheeter

- Complete Sheeter line
- 57 inch (1450 mm) SHM Single Knife Sheeter
- Shaftless dual unwind stand model PBF 201/D. 73" (1850mm) roll diameter
- Tidland Class II slitting unit, 3 slitters, 2 pocket
- One Motorized Edge/Roll Decurler and One Dancer Tensioning system and One Pemco 2 bar decurler
- 1000 fpm (300 m/min) maximum mechanical speed
- Piler with Metal Skid Plate, 2 pocket capability, 47 inch (1200 mm) Pile height, 4400lb (2000 kg) Pile weight
- Knife Outfeed Tape Belt Section, Overlap Vacuum, Shingling Section, and Accumulation Conveyor
- Sheet Width 57 inch (1450 mm) inch maximum
- Sheet Length 59 inch (1500 mm) maximum
- Wire and Wireway provided As-Is. Dependent upon removal
- Prints and Manuals provided
- · Sold As-Is, Where-Is. Pre-Owned warranty does not apply
- · Customer visit and inspection required