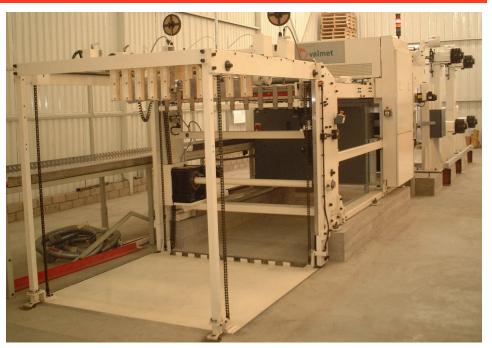

## 2002 Apollo Valmet CTS Sheeter

- Valmet 1450 CTS Sheeter
- Complete Sheeter line
- 57 inch (1450 mm) Single Knife Sheeter
- 4 X Shaft unwind stands
- Pneumatic loading slitting unit
- Tension Control units, one per web
- Piler with Metal Skid Plate

Knife Outfeed Tape Belt Section, Overlap Tail Blow Down Shingling Section, and Accumulation Conveyor
Sheet Width 57 inch (1450 mm) inch maximum

• Wire and Wireway provided As-Is. Dependent upon removal