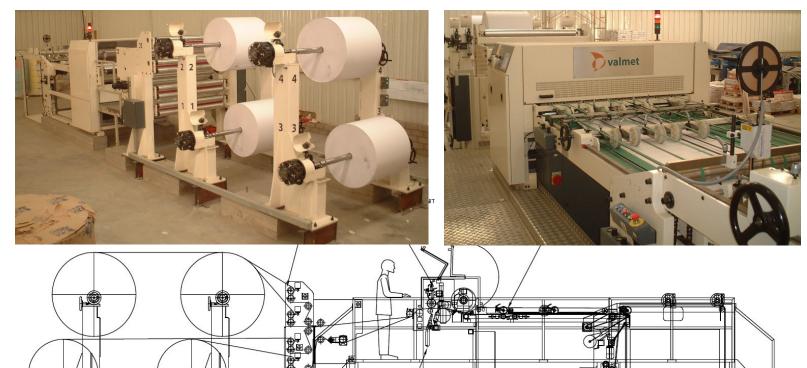

## 2002 Apollo Valmet CTS Sheeter

- Valmet 1450 CTS Sheeter
- Complete Sheeter line
- 57 inch (1450 mm) Single Knife Sheeter
- 4 X Shaft unwind stands
- Pneumatic loading slitting unit
- Tension Control units, one per web
- Piler with Metal Skid Plate

Knife Outfeed Tape Belt Section, Overlap Tail Blow Down Shingling Section, and Accumulation Conveyor
Sheet Width 57 inch (1450 mm) inch maximum

• Wire and Wireway provided As-Is. Dependent upon removal